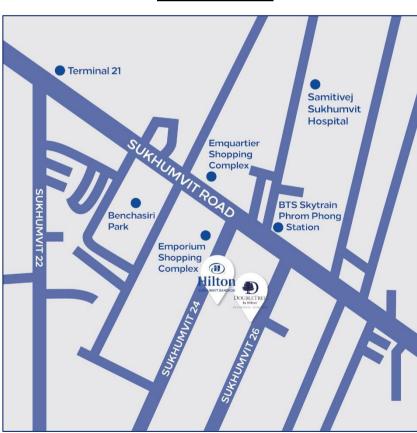

| Signature | <br>Date |  |
|-----------|----------|--|
|           |          |  |

HOTEL LOCATION

**Please note that the hotel's check-in time is 15.00 hours and check out time is 12.00 noon.** This reservation form is strictly for the above conference only, guests who do not use this form will be considered they have personal arrangements.

www.sukhumvitbangkok.hilton.com