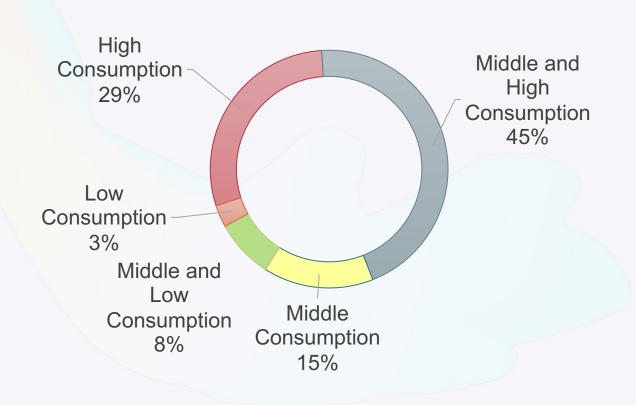

### **Demand Side**

Middle and High Consumption
74% of the Users
Younger consumers
Juice/ tea/ other
Diverse needs
Taste / healthy / packaging / brands / quality

#### DISTRIBUTION OF CONSUMPTION OF FRESH E-COMMERCE USERS CHINA