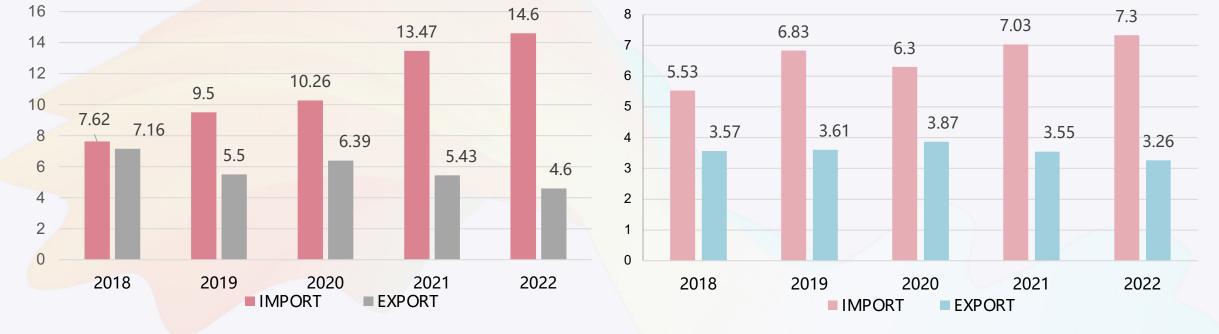

# Part 01

Current Situation of Imported Fruit Market in China **Current Situation of Imported Fruit Market in China** 

VALUE OF IMPORT AND EXPORT FRUITS FROM 2018 TO 2022 (BILLION USD) VOLUME OF IMPORT AND EXPORT FRUITS FROM 2018 TO 2022 (MILLION TONS)

China's fruit imports are increasing on the value ande volume.

In 2022, the fruit imports value reached 14.6 BILLION USD, which is a 92% growth compare to 2018. Also the import volume reached 7.3 MILLION TONS, also went up by 33% comparing to 2018.