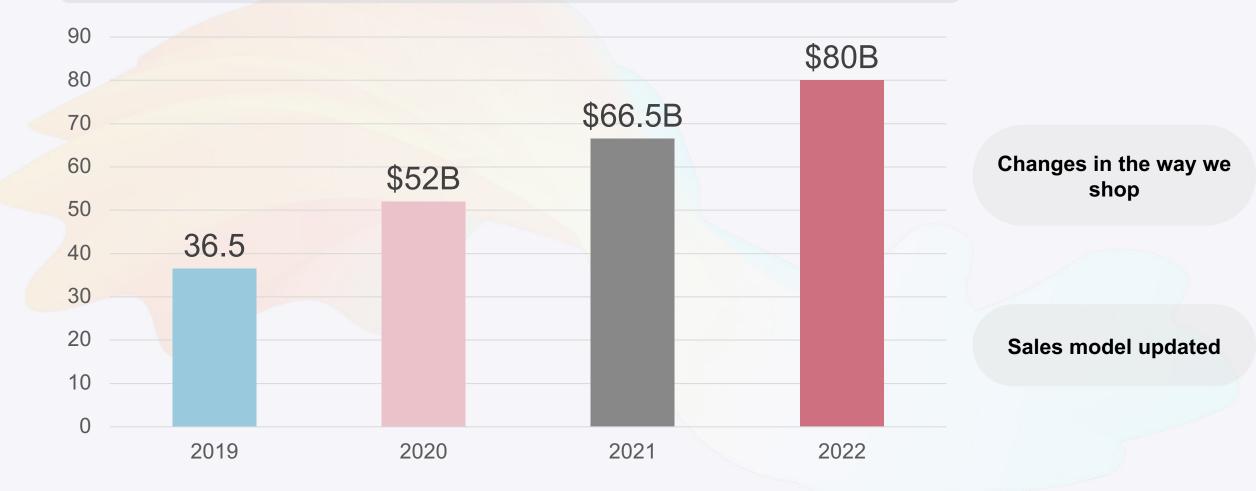

#### THE MARKET SCALE OF FRESH E-COMMERCE IN CHINA FROM 2019 TO 2022 (BILLION USD)

2019-2023, China added 19 new fresh fruits were admitted.

Now, 54 kinds of fresh fruits was admitted to China for inspection and quarantine from 51 countries/regions