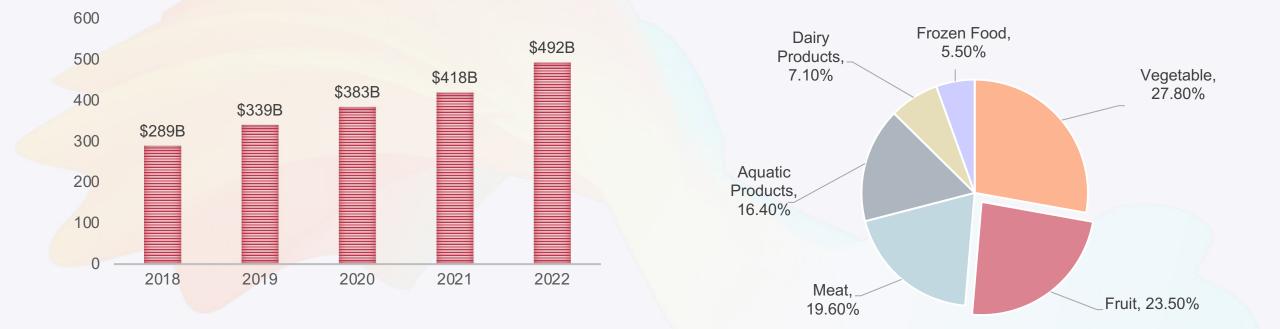

China's fruit imports are increasing on the value ande volume.

In 2022, the fruit imports value reached 14.6 BILLION USD, which is a 92% growth compare to 2018. Also the import volume reached 7.3 MILLION TONS, also went up by 33% comparing to 2018.

#### THE MARKET SACLE OF COLD CHAIN LOGISTICS IN CHINA FROM 2018 TO 2022 (BILLION USD)

Fruits accounted for 23.5% of the total.