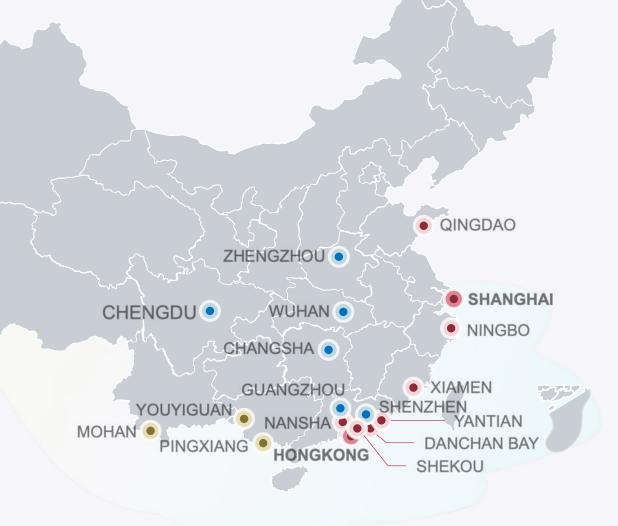

#### Major ports for import fruit in China

#### **Ocean ports**

HONGKONG, SHANGHAI, NANSHA, SHEKOU, YANTIAN, DACHAN BAY, XIAMEN, NINGBO, QINGDAO

#### Airports

HONGKONG, SHANGHAI, SHENZHEN, GUANGZHOU, CHANGSHA, WUHAN, ZHENGZHOU, CHENGDU, XIAMEN

#### Land ports

GUANGXI (PINGXIANG & YOUYIGUAN) YUNNAN (MOHAN)