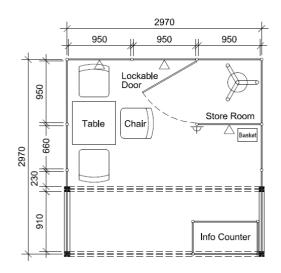

## Stand features & equipment

| Standard features and equipment ASIA FRUIT LOGISTICA complete stand*                        |          |          |          |          |
|---------------------------------------------------------------------------------------------|----------|----------|----------|----------|
| Standard features and equipment                                                             | 9-18 sqm | 19-29sqm | 30-44sqm | 45-60sqm |
| System walls / Octanorm, white, fascia panel 30cmH, carpet grey                             | 1        | 1        | 1        | 1        |
| Display platforms (100 x 50 x 100cm white)                                                  | 0        | 1        | 3        | 3        |
| Info counter (100 x 50 x 100cm white)                                                       | 1        | 1        | 2        | 2        |
| 5 x shelves (100 x 30cm)                                                                    | 0        | 1        | 2        | 2        |
| Cabin with lock                                                                             | 1x1m     | 2x1m     | 2x1m     | 2x1m     |
| Coat Hanger (for cabin)                                                                     | 1        | 1        | 2        | 2        |
| Refrigerator (120L capacity)                                                                | 0        | 0        | 1        | 1        |
| White Square Table                                                                          | 1        | 2        | 2        | 2        |
| White Chair                                                                                 | 3        | 6        | 8        | 8        |
| Waste-paper basket                                                                          | 1        | 2        | 2        | 2        |
| 13W LED spotlight                                                                           | 3        | 4        | 6        | 12       |
| Max.500W socket (Not for lighting)                                                          | 1        | 1        | 2        | 2        |
| Panel lettering - max 35 letters on each open side, same text on each side, cap height 15cm | 1        | 1        | 1        | 1        |
| Single comprehensive cleaning                                                               | yes      | yes      | yes      | yes      |