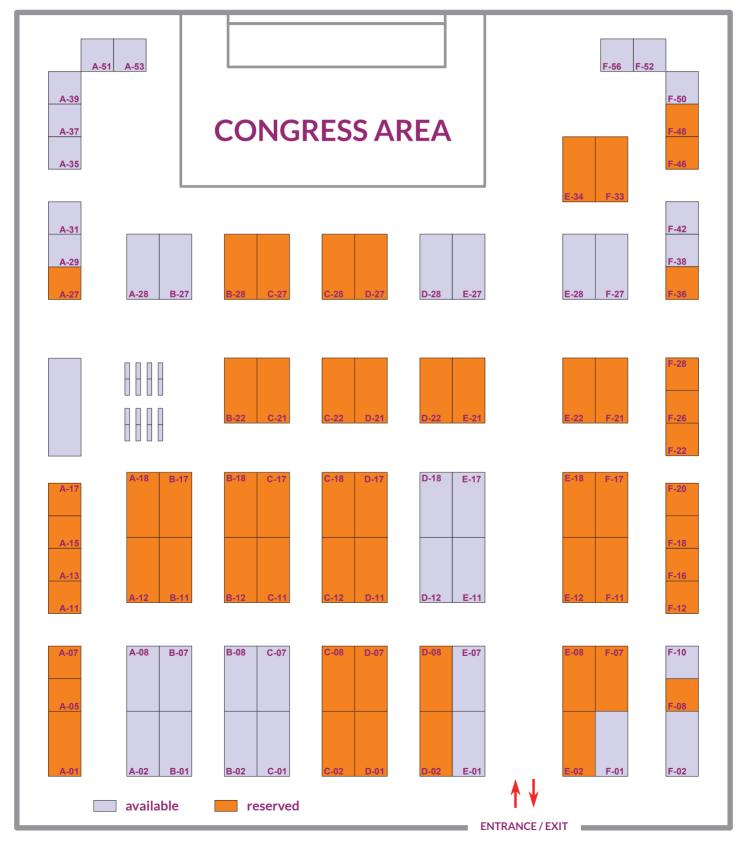

| 20,000                  | max 4 pages (A4)/sponsor |
| Mobile phone charging station                                                                  | 1   | 50,000                  | Exclusive                |
| Conference sponsor                                                                             |     |                         |                          |
| Presentation slot at secondary stage. Main stage is limited to official content from organizer | 4/6 | 12,000                  | 1 slot for max 25min     |
| Seat back cover main conference                                                                | 1   | 70,000                  | Exclusive                |







Media partner FRUITNET

**Knowledge partner** 

亚洲水果

# **China Business Meet Up**

### **Floor** map