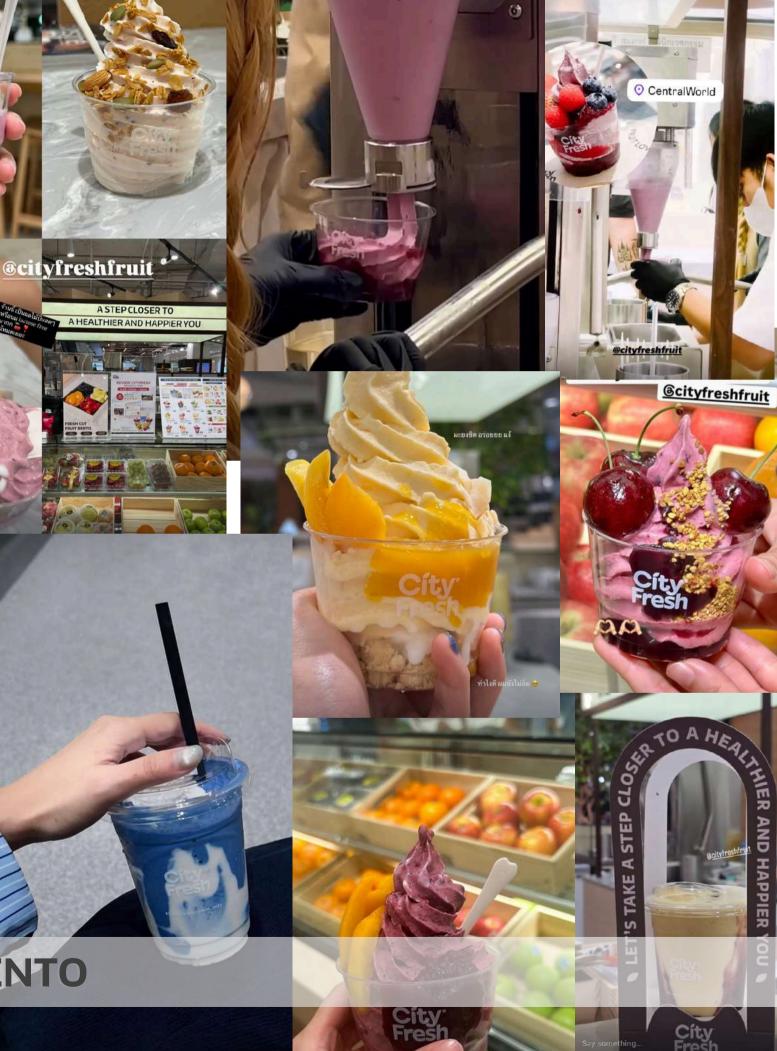

## SELECT FRUIT CTION Frest HEALTHIER AND T **FRESH FRUIT USER GENERATED CONTENT FRUIT FUSION SOFT SERVES - SMOOTHIES - FRUIT BENTO**

**Scityfreshfruit** 

thing..